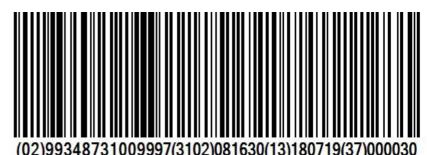

SHIPPING MARK: AAA070933932

Product GTIN (01)99348731009997

BONELESS BEEF PRODUCT OF AUSTRALIA EST NO: AAAA

\*C-F\* 85CL BULK

KEEP FROZEN -25 DEGREES CELSIUS

Total Net Weight: 816.30 KGM 1799.63 LB No. of Units: 30

Oldest Packed Date: 19-Jul-18 Newest Packed Date: 19-Jul-18

PALLET SSCC (00)893487310003783712

Count of Production Dates:

19-Jul-18 x 30