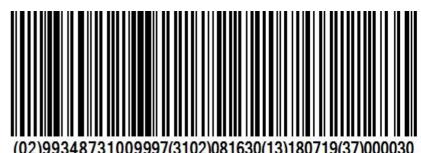

SHIPPING MARK: AAA070933932

Product GTIN (01)99348731009997

BONELESS BEEF PRODUCT OF AUSTRALIA EST NO: AAAA

\*C-F\* 85CL BULK

KEEP FROZEN -25 DEGREES CELSIUS

Total Net Weight: 816.30 KGM 1799.63 LB No. of Units: 30

Oldest Packed Date: 19-Jul-18 Newest Packed Date: 19-Jul-18

PALLET SSCC (00)893487310003783712

Count of Production Dates:

19-Jul-18 x 30